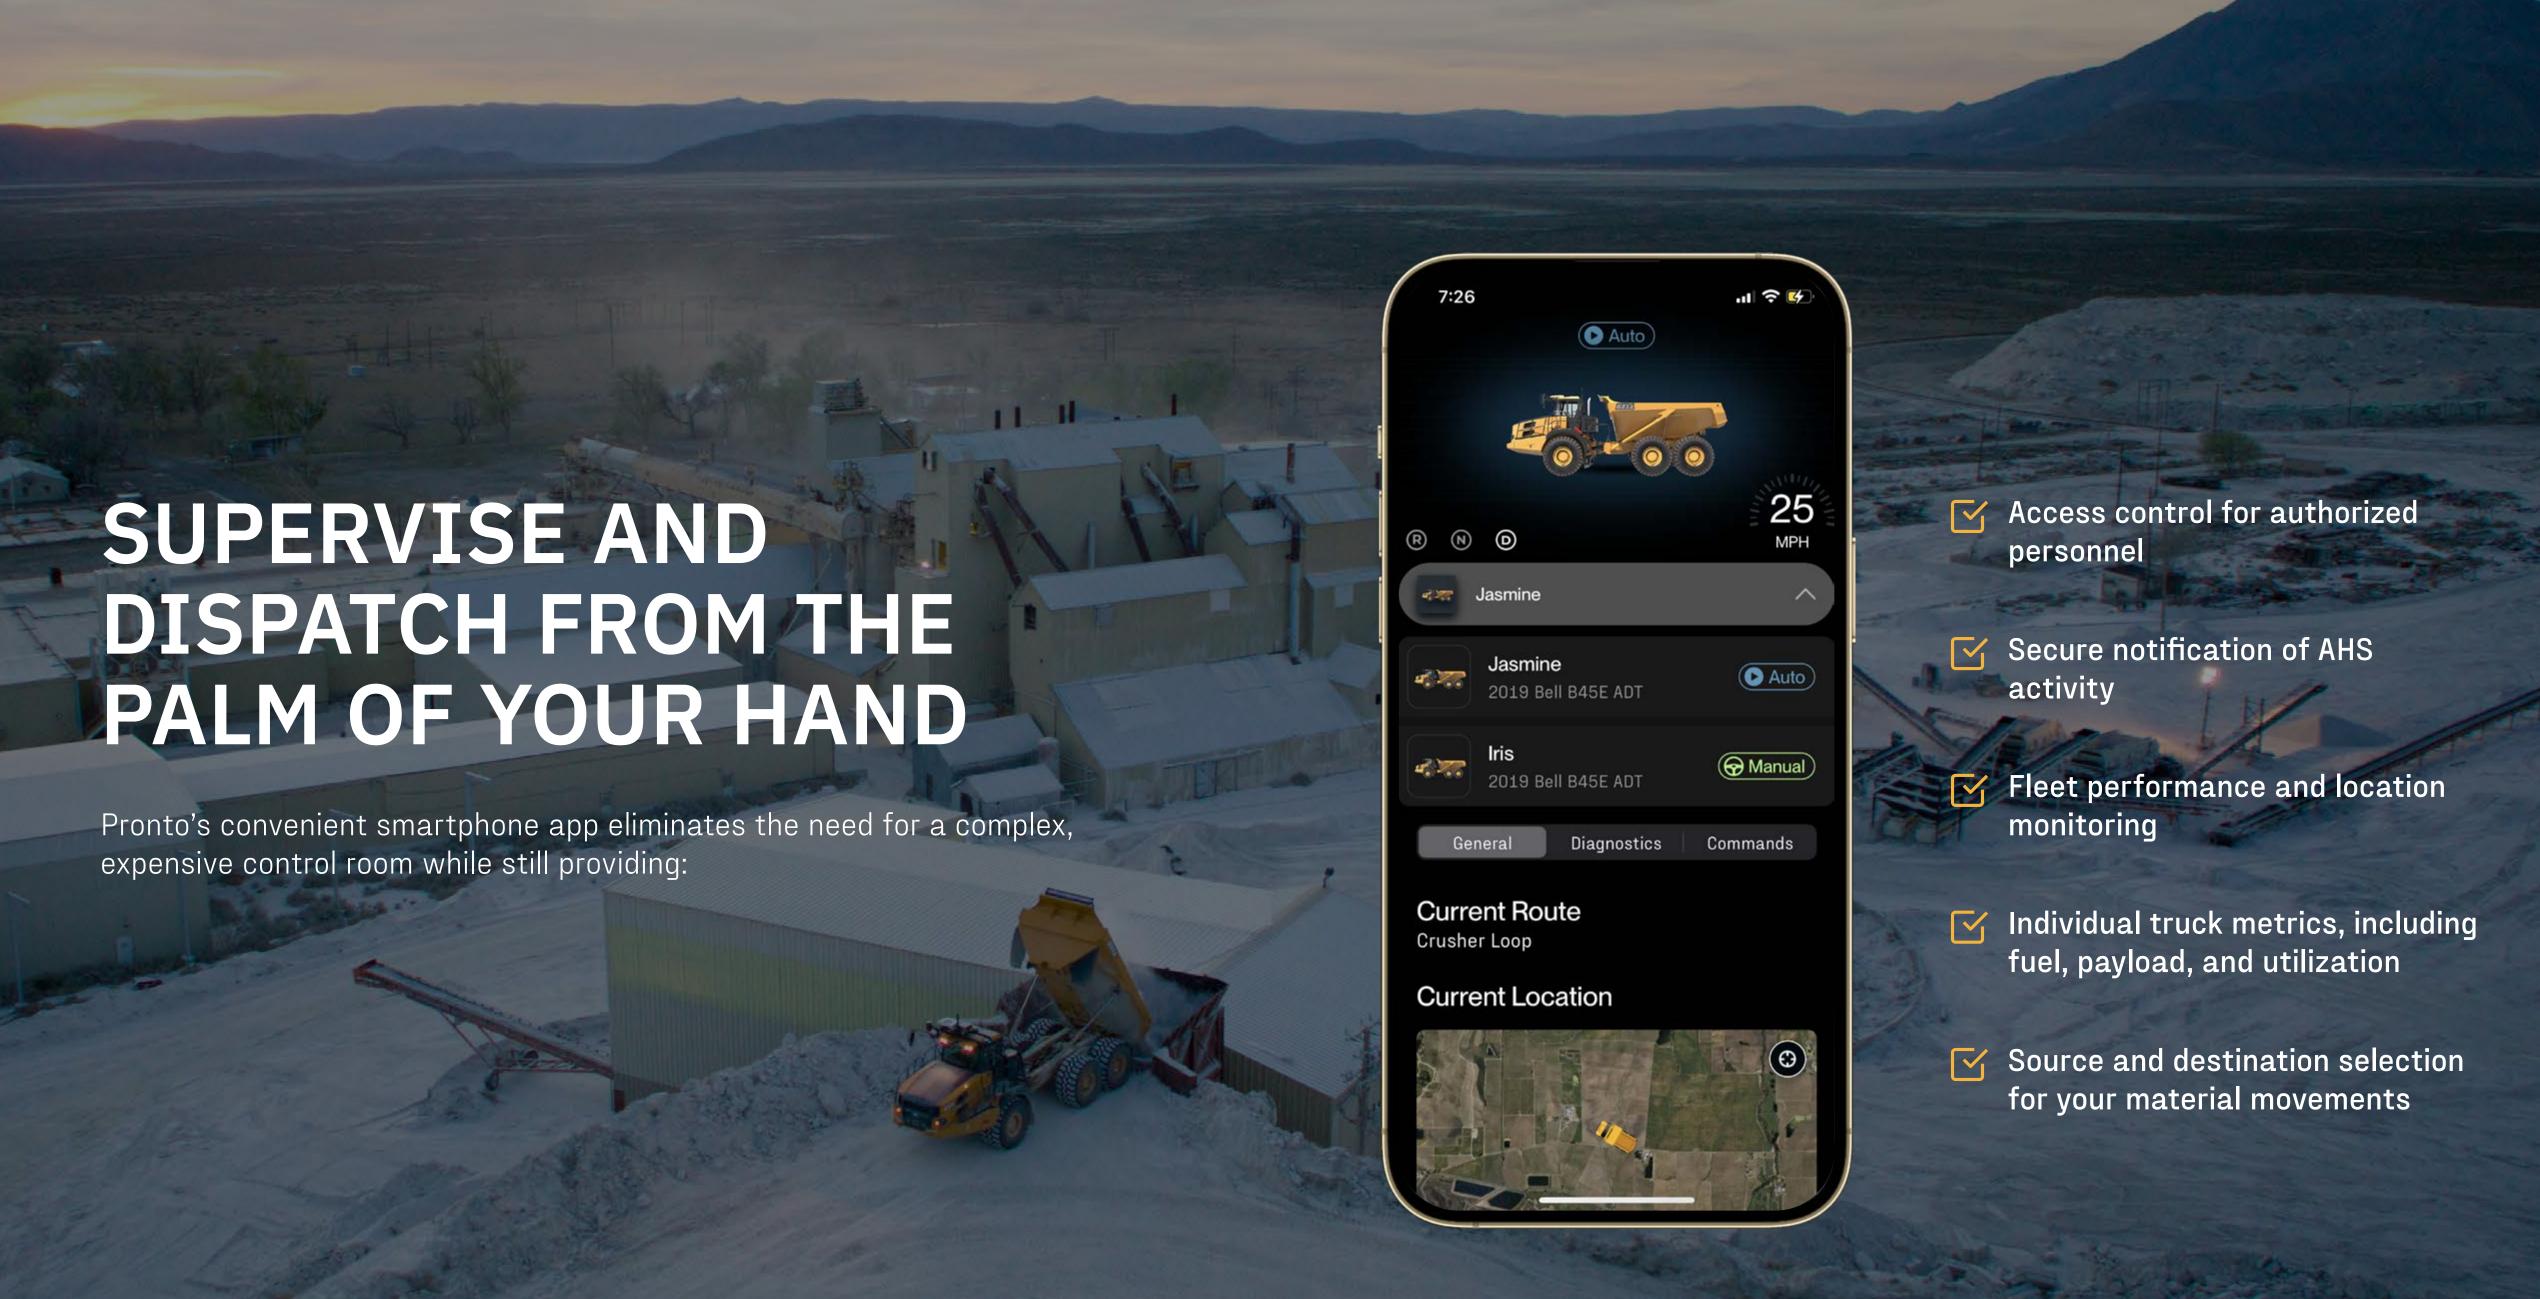

#### **AFFORDABILITY**

We offer the most cost-effective system on the market. You save on hardware expenses because our camera and GNSS-based system does not depend on brittle, expensive equipment like lidar and radar. Simplified operations removes the need for a staffed control room.

#### **SIMPLICITY**

OEM agnostic and designed for ease of use. Seamlessly retrofit your current fleet in a matter of weeks. We work alongside your team for deployment, training, and ongoing support.

STAFFING
CHALLENGES?
WE HAVE YOU
COVERED.