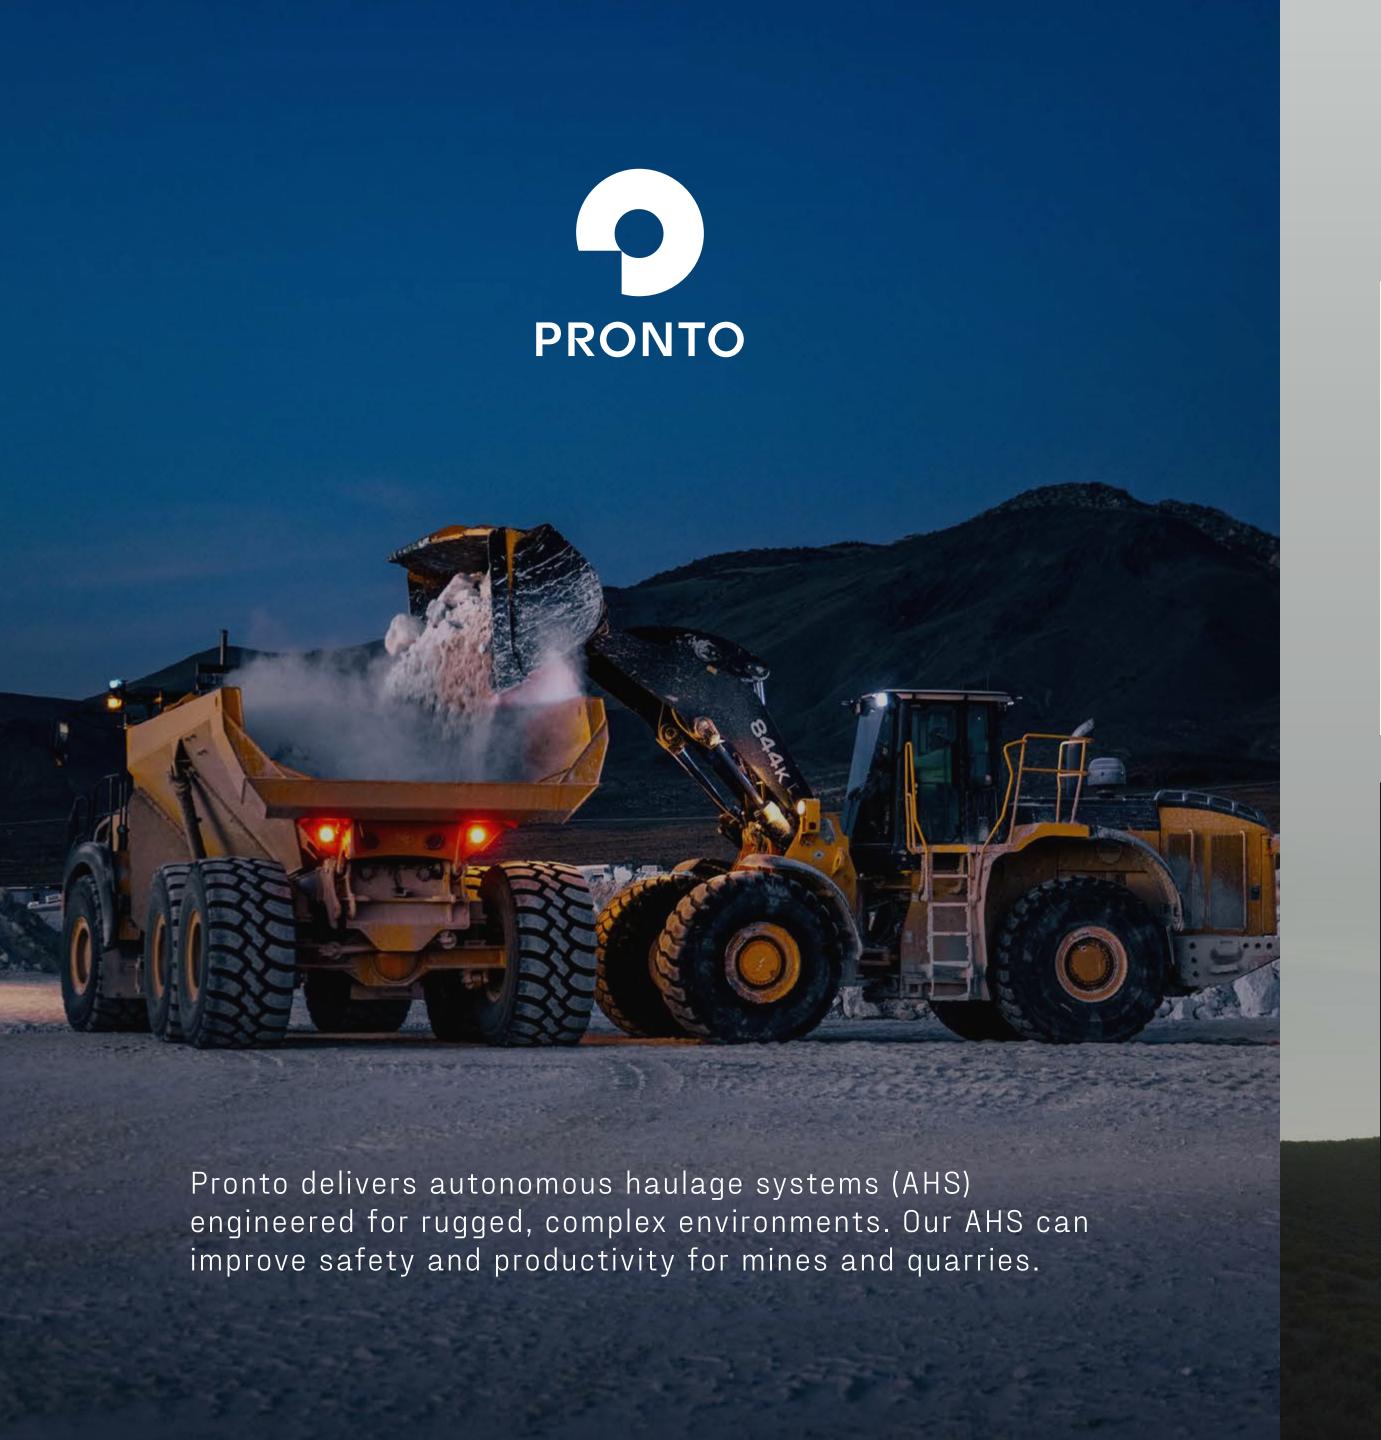

# PRONTO

AUTONOMOUS HAULAGE SIMPLIFIED





# ADVANTAGES OF PRONTO'S AUTONOMOUS HAULAGE SYSTEM

#### **SAFETY**

Originally designed for highly unpredictable on-road applications and tested in the harshest off-road conditions. Pronto's state-of-the-art system uses camera and GNSS, leveraging layers of protection for world-class safety.

#### **AFFORDABILITY**

We offer the most cost-effective system on the market. You save on hardware expenses because our camera and GNSS-based system does not depend on brittle, expensive equipment like lidar and radar. Simplified operations removes the need for a staffed control room.

#### **PRODUCTIVITY**

Minimize unplanned maintenance through optimal operation of your fleet. Consistent operations ease congestion, reduce idling, and truck waiting time. By deploying AHS, you can increase product