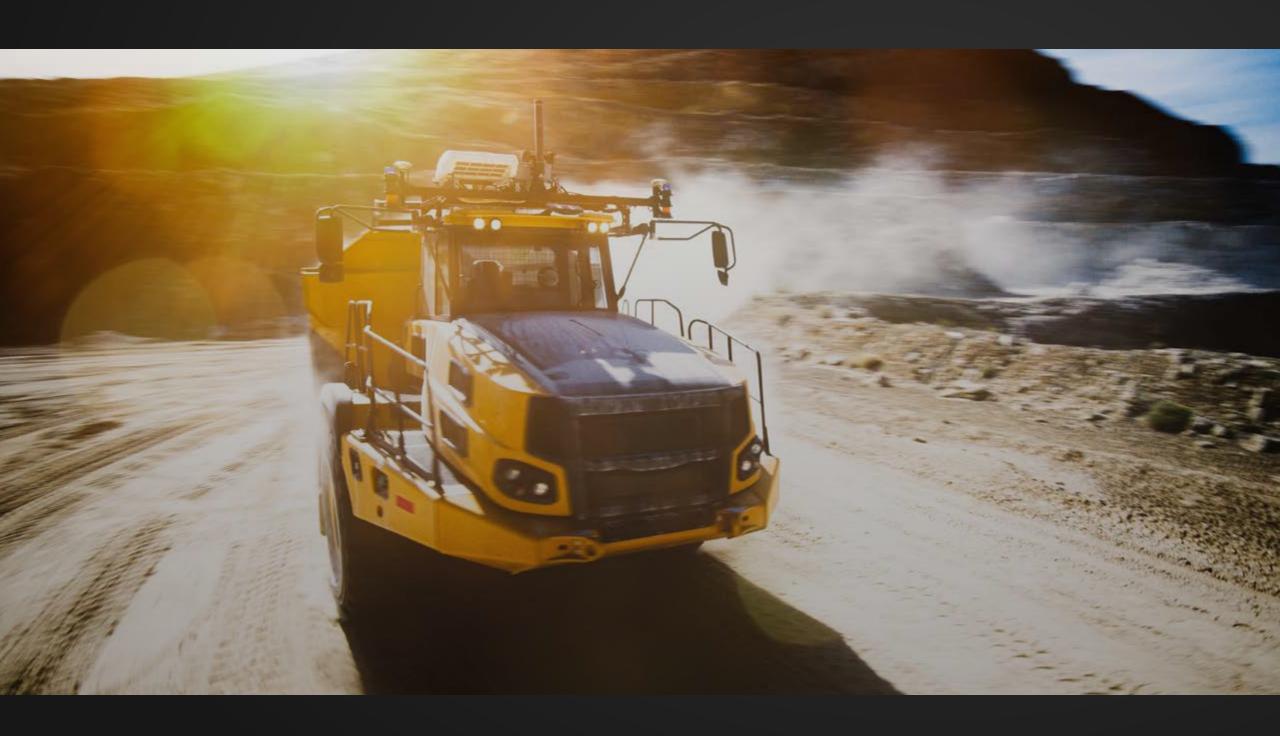

# PRONTO

AUTONOMOUS HAULAGE SIMPLIFIED





# ADVANTAGES OF PRONTO'S AUTONOMOUS HAULAGE SYSTEM

#### **SAFETY**

Originally designed for highly unpredictable on-road applications and tested in the harshest off-road conditions. Pronto's state-of-the-art system uses camera and GNSS, leveraging layers of protection for world-class safety.

#### **AFFORDABILITY**

We offer the most cost-effective system on the market. You save on hardware expenses because our camera and GNSS-based system does not depend on brittle, expensive equipment like lidar and radar. Simplified operations removes the need for a staffed control room.

#### **PRODUCTIVITY**

Minimize unplanned maintenance through optimal operation of your fleet. Consistent operations ease congestion, reduce idling, and truck waiting time. By deploying AHS, you can increase produ